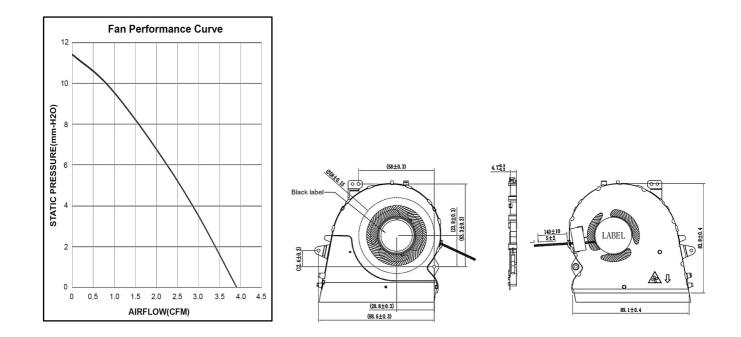

## 89.1x83.8x4.7mm

- MOTOR : DC three phase brushless motor
- FRAME : SGCC+PBT (94V-0) ; IMPELLER : LCP(94V-0) ; COVER : FW500
- OPERATING TEMP.: -10°C~70°C
- STORAGE TEMP.: -40°C~70°C
- WEIGHT : 38g

| JARO             | Bearing<br>System | Rated   | Rated   | Rated | Maximum  |      | Maximum         |        | Sound           |
|------------------|-------------------|---------|---------|-------|----------|------|-----------------|--------|-----------------|
|                  |                   | Voltage | Current | Speed | Air Flow |      | Static Pressure |        | Level<br>(0.5M) |
| Part Number      |                   | v       | Α       | RPM   | m³/min   | CFM  | mm-H₂O          | In-H₂O | dBA             |
| JHB0890405HABA01 | AFB               | 5.0     | 0.45    | 3400  | 0.110    | 3.91 | 11.4            | 0.448  | 38.0            |